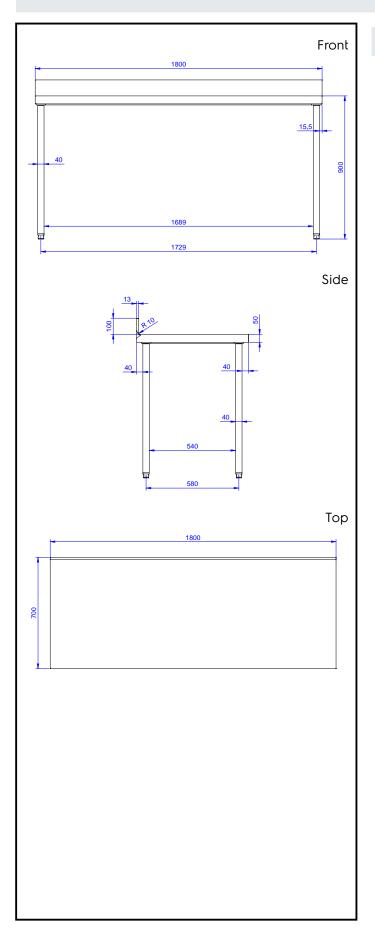

## **Key Information:**

External dimensions, Width:

132750 (TG1810PN)

External dimensions, Depth:

External dimensions, Height:

Upstand Dimensions, Height:

Upstand Dimensions, Depth:

Upstand Dimensions, Radius:

Worktop thickness:

Net weight:

1800 mm

1000 mm

13 mm

R=10

50 mm

54 kg