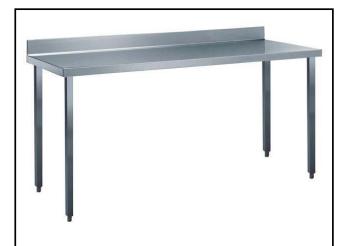

# Standard Preparation 1800 mm Work Table with Upstand

| ITEM #  |  |
|---------|--|
| MODEL # |  |
| NAME #  |  |
| SIS #   |  |
|         |  |
| AIA #   |  |

132750 (TG1810PN)

\* NOT TRANSLATED \*

#### Construction

- 50 mm worktop in 304 AISI stainless steel, 10/10 in thickness with upturned edges and reinforced waterproof underpanel, incorporates a layer of sound deadening materials.
- Square section legs and 40 mm height-adjustable feet in 304 AISI stainless steel.
- Table top slots into legs without using screws to facilitate installation.
- 400 or 600 mm wide single drawer, chest of 4 drawers, lower shelf, three-sided underframe and set of castors as alternative to the feet, can be fitted as optional on all work tables.
- 40 mm-thick lower shelf (available as optional accessory on some models) slots easily into place at a height of 200 mm from the floor. Lower shelf is compulsory to install the chest of drawers.
- Delivered in knock-down package.
- 100 mm upstand with 10 mm radioused corner and 13 mm deep.